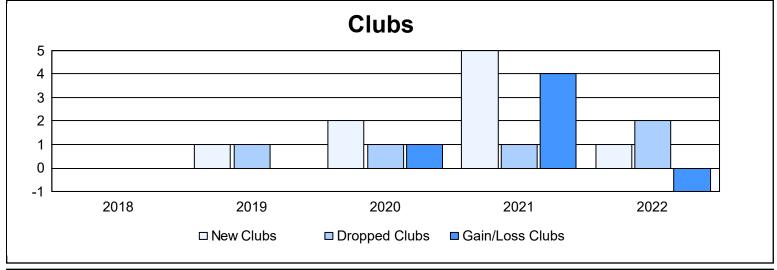

District 201V3 As of June 2022 Cumulative

| Year      | New<br>Clubs | Dropped<br>Clubs | Gain/<br>Loss<br>Clubs | New<br>Members | Charter<br>Members | Reinstate<br>Members | Transfer<br>Members | Total<br>Member<br>Added | Total<br>Members<br>Dropped | Gain/<br>Loss<br>Members |
|-----------|--------------|------------------|------------------------|----------------|--------------------|----------------------|---------------------|--------------------------|-----------------------------|--------------------------|
| 2017-2018 | 0            | 0                | 0                      | 135            | 0                  | 13                   | 20                  | 168                      | 207                         | -39                      |
| 2018-2019 | 1            | 1                | 0                      | 141            | 21                 | 5                    | 24                  | 191                      | 196                         | -5                       |
| 2019-2020 | 2            | 1                | 1                      | 124            | 46                 | 16                   | 14                  | 200                      | 193                         | 7                        |
| 2020-2021 | 5            | 1                | 4                      | 179            | 116                | 2                    | 4                   | 301                      | 216                         | 85                       |
| 2021-2022 | 1            | 2                | -1                     | 143            | 46                 | 4                    | 20                  | 213                      | 243                         | -30                      |
| Average   | 2            | 1                | 1                      | 144            | 46                 | 8                    | 16                  | 215                      | 211                         | 4                        |